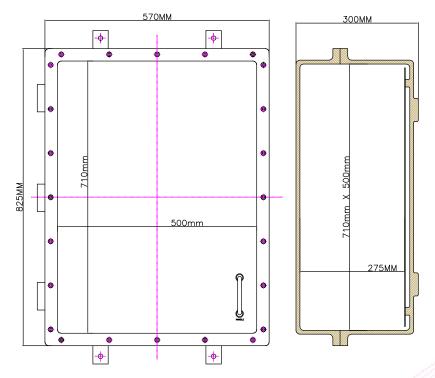

## **EXPLOSION PROOF CONTROL PANEL BOARD**

## **TECHNICAL SPECIFICATION**

Type of Ex-Protection Zone Classification Gas Group Ingress IP Protection Material of contraction Paint Earthling Cable Entry Hardware Push Button LED Indication Lamp MCB & Switches Glass Window

EEx-d Type, IS/IEC60079-1:2007 Zone 1 & Zone 2 IIA, IIB, T3 IS/IEC60079-0:2004 Ip55 IS/IEC60529-1:2001 Cast Aluminum Alloy Lm6 Epoxy Polyester Powder Coating Internal -01 No. External -02 Nos. As per Require Stainless Steel As per Require size