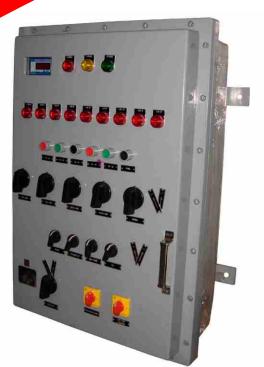

## **EXPLOSION PROOF CONTROL PANEL BOARD**

## **TECHNICAL SPECIFICATION**

Type of Ex-Protection Zone Classification Gas Group Ingress IP Protection Material of contraction Paint Earthling Cable Entry Hardware Push Button LED Indication Lamp MCB & Switches Glass Window

EEx-d Type, IS/IEC60079-1:2007 Zone 1 & Zone 2 IIA, IIB, T3 IS/IEC60079-0:2004 Ip55 IS/IEC60529-1:2001 Cast Aluminum Alloy Lm6 Epoxy Polyester Powder Coating Internal -01 No. External -02 Nos. As per Require Stainless Steel As per Require size