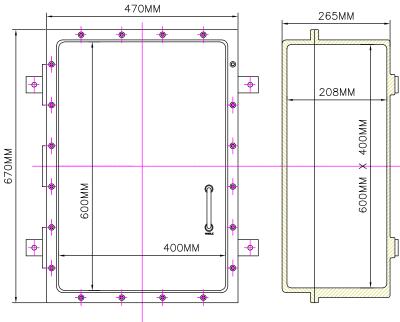

## **EXPLOSION PROOF CONTROL PANEL BOARD**

## **TECHNICAL SPECIFICATION**

Type of Ex-Protection EEx-d Type, IS/IEC60079-1:2007

Zone Classification Zone 1 & Zone 2

Gas Group IIA, IIB, T3 IS/IEC60079-0:2004

Ingress IP Protection Ip55 IS/IEC60529-1:2001

Material of contraction Cast Aluminum Alloy Lm6

Paint Epoxy Polyester Powder Coating Earthling Internal -01 No. External -02 Nos.

Cable Entry

Hardware

As per Require

Stainless Steel

Push Button As per Require
LED Indication Lamp As per Require
MCB & Switches As per Require
Glass Window As per require size