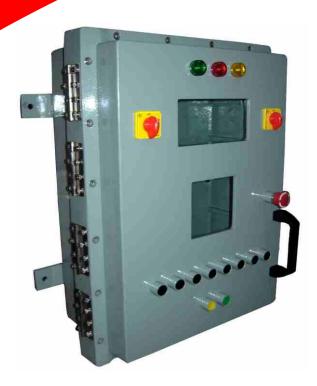

## **EXPLOSION PROOF CONTROL PANEL BOARD**

## **TECHNICAL SPECIFICATION**

Type of Ex-Protection EEx-d Type, IS/IEC60079-1:2007

Zone Classification Zone 1 & Zone 2

Gas Group IIA, IIB, T3 IS/IEC60079-0:2004

Ingress IP Protection Ip55 IS/IEC60529-1:2001

Material of contraction Cast Aluminum Alloy Lm6

Paint Epoxy Polyester Powder Coating Earthling Internal -01 No. External -02 Nos.

Cable Entry

Hardware

As per Require

Stainless Steel

Push Button As per Require
LED Indication Lamp As per Require
MCB & Switches As per Require
Glass Window As per require size