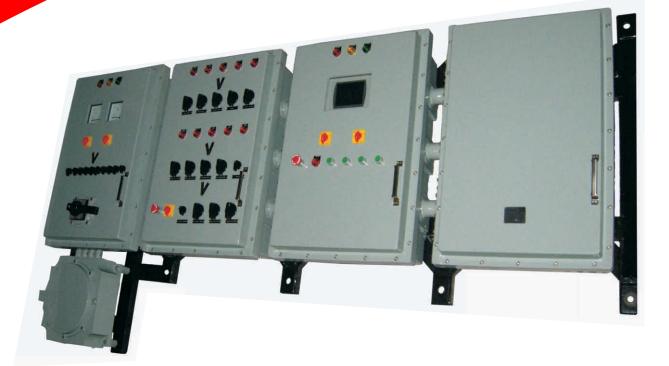

## **EXPLOSION PROOF CONTROL PANEL BOARD**

## **TECHNICAL SPECIFICATION**

Type of Ex-Protection Zone Classification Gas Group Ingress IP Protection

Material of contraction Paint Earthling Cable Entry Hardware Push Button LED Indication Lamp MCB & Switches Glass Window EEx-d Type, IS/IEC60079-1:2007 Zone 1 & Zone 2 IIA, IIB, T3 IS/IEC60079-0:2004 Ip55 IS/IEC60529-1:2001

Cast Aluminum Alloy Lm6 Epoxy Polyester Powder Coating Internal -01 No. External -02 Nos. As per Require Stainless Steel As per Require As per Require As per Require As per require size