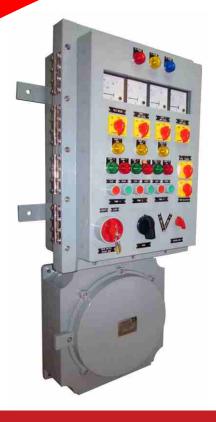

## **EXPLOSION PROOF CONTROL PANEL BOARD**

## **TECHNICAL SPECIFICATION**

Type of Ex-Protection EEx-d Type, IS/IEC60079-1:2007

Zone Classification Zone 1 & Zone 2

Gas Group IIA, IIB, T6 IS/IEC60079-0:2004

Ingress IP Protection IP66 IS/IEC60529-1:2001

Material of contraction Dia Cast Aluminum Alloy Lm6
Paint Epoxy Polyester Powder Coating

Earthling Internal -01 No. External -02 Nos.

Cable Entry As per Require
Hardware Stainless Steel
Push Button As per Require
LED Indication Lamp As per Require

MCB & Switches

Glass Window

As per Require

As per Require

As per require size