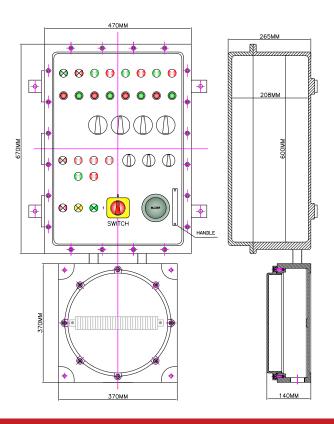

## **EXPLOSION PROOF CONTROL PANEL BOARD**

## **TECHNICAL SPECIFICATION**

Type of Ex-Protection EEx-d Type, IS/IEC60079-1:2007

Zone Classification Zone 1 & Zone 2

Gas Group IIA, IIB, T6 IS/IEC60079-0:2004

Ingress IP Protection IP66 IS/IEC60529-1:2001

Material of contraction Dia Cast Aluminum Alloy Lm6
Paint Epoxy Polyester Powder Coating

Earthling Internal -01 No. External -02 Nos.

Cable Entry As per Require
Hardware Stainless Steel
Push Button As per Require
LED Indication Lamp As per Require

MCB & Switches

Glass Window

As per Require

As per Require

As per require size