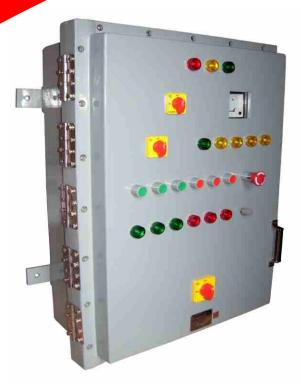

## **EXPLOSION PROOF CONTROL PANEL BOARD**

## **TECHNICAL SPECIFICATION**

Type of Ex-Protection

Zone Classification

Gas Group

Ingress IP Protection

Material of contraction

Paint

**Earthling** 

Cable Entry

Hardware

**Push Button** 

**LED Indication Lamp** 

MCB & Switches

Glass Window

EEx-d Type, IS/IEC60079-1:2007

Zone 1 & Zone 2

IIA, IIB, T3 IS/IEC60079-0:2004

lp55 IS/IEC60529-1:2001

Cast Aluminum Alloy Lm6

**Epoxy Polyester Powder Coating** 

Internal -01 No. External -02 Nos.

As per Require

Stainless Steel

As per Require

As per Require

As per Require

Glass Window

11, 1st Floor, Popular Indl. Estate, Gokhale Compound, Raghuvir Nagar, Near Char Rasta, Dombivli East, Dist Thane 421201, Maharashtra, India.

Tel: +91 0251 2433393 / 2452001 / 2440071 / 2440081