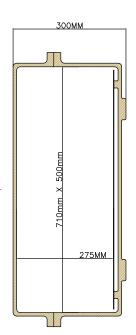

## **EXPLOSION PROOF CONTROL PANEL BOARD**

## **TECHNICAL SPECIFICATION**

Type of Ex-Protection

Zone Classification

Gas Group

Ingress IP Protection

Material of contraction

Paint

**Earthling** 

Cable Entry

Hardware

**Push Button** 

**LED Indication Lamp** 

MCB & Switches

Glass Window

EEx-d Type, IS/IEC60079-1:2007

Zone 1 & Zone 2

IIA, IIB, T3 IS/IEC60079-0:2004

lp55 IS/IEC60529-1:2001

Cast Aluminum Alloy Lm6

**Epoxy Polyester Powder Coating** 

Internal -01 No. External -02 Nos.

As per Require

Stainless Steel

As per Require

As per Require

As per Require

Glass Window



11, 1st Floor, Popular Indl. Estate, Gokhale Compound, Raghuvir Nagar, Near Char Rasta, Dombivli East, Dist Thane 421201, Maharashtra, India.

Tel: +91 0251 2433393 / 2452001 / 2440071 / 2440081

E