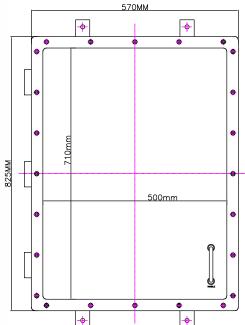

## **EXPLOSION PROOF CONTROL PANEL BOARD**

## **TECHNICAL SPECIFICATION**

Type of Ex-Protection

Zone Classification

Gas Group

Ingress IP Protection

Material of contraction

Paint

**Earthling** 

Cable Entry

Hardware

**Push Button** 

**LED Indication Lamp** 

MCB & Switches

Glass Window

EEx-d Type, IS/IEC60079-1:2007

Zone 1 & Zone 2

IIA, IIB, T3 IS/IEC60079-0:2004

lp55 IS/IEC60529-1:2001

Cast Aluminum Alloy Lm6

**Epoxy Polyester Powder Coating** 

Internal -01 No. External -02 Nos.

As per Require

Stainless Steel

As per Require

As per Require

As per Require

Glass Window



11, 1st Floor, Popular Indl. Estate, Gokhale Compound, Raghuvir Nagar, Near Char Rasta, Dombivli East, Dist Thane 421201, Maharashtra, India.

Tel: +91 0251 2433393 / 2452001 / 2440071 / 2440081